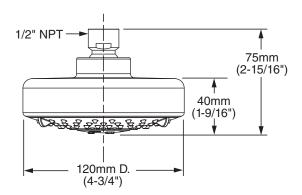

#### **GENERAL DESCRIPTION:**

3-Function rain showerhead. Spray pattern adjusts from Gentle Rain to Hard Rain to Massage. Includes pressure compensating flow control device. Brass ball joint. Easy clean spray nozzles. 1/2" NPT connection.

2.5gpm/9.5L/min. maximum flow rate.