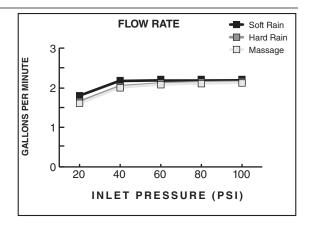

2.5gpm/9.5L/min. maximum flow rate.

#### **PRODUCT FEATURES:**

**Variety of Spray Patterns:** Allows the user to select the type of spray best suited to their needs.

**Pressure Compensating Flow Control Device:** Provides consistent flow over a wide pressure range.